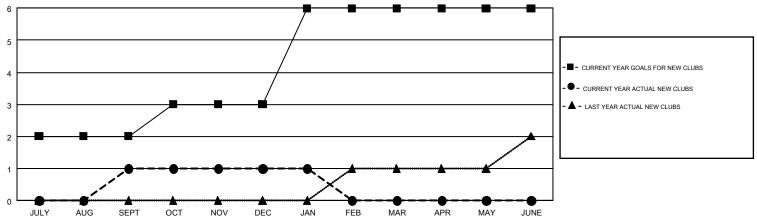

## GMT MONTHLY MEMBERSHIP PROGRESS REPORT

Results as of: 1/31/2019

Multiple District 29

**LOCATION: WEST VIRGINIA** 

GMT: CINDY GREGG

GMT CA 1

| Clubs                 |               |           |               | Members               |                           |                         |                                                    |  |
|-----------------------|---------------|-----------|---------------|-----------------------|---------------------------|-------------------------|----------------------------------------------------|--|
| RESULTS FOR 2018-2019 |               |           |               | RESULTS FOR 2018-2019 |                           |                         |                                                    |  |
| QUARTER               | NEW CLUB GOAL | NEW CLUBS | DROPPED CLUBS | QUARTER               | MEMBER GROWTH NET<br>GOAL | MEMBER GROWTH<br>ACTUAL | DROPPED<br>MEMBERS ACTUAL<br>(including transfers) |  |
| JULY/AUG/SEPT         | 2             | 1         | 1             | JULY/AUG/SEPT         | 59                        | 99                      | 65                                                 |  |
| OCT/NOV/DEC           | 1             | 0         | 0             | OCT/NOV/DEC           | 44                        | 66                      | 114                                                |  |
| JAN/FEB/MAR           | 3             | 0         | 1             | JAN/FEB/MAR           | 55                        | 40                      | 41                                                 |  |
| APR/MAY/JUNE          | 0             | 0         | 0             | APR/MAY/JUNE          | 24                        | 0                       | 0                                                  |  |