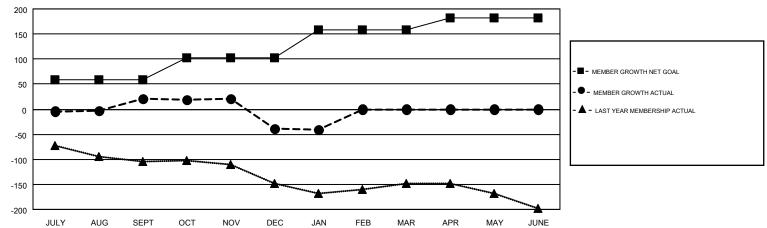

## GMT MONTHLY MEMBERSHIP PROGRESS REPORT

Results as of: 1/31/2019

Multiple District 29

**LOCATION: WEST VIRGINIA** 

GMT: CINDY GREGG

GMT CA 1

| Clubs                 |               |           |               | Members               |                           |                         |                                                    |  |
|-----------------------|---------------|-----------|---------------|-----------------------|---------------------------|-------------------------|----------------------------------------------------|--|
| RESULTS FOR 2018-2019 |               |           |               | RESULTS FOR 2018-2019 |                           |                         |                                                    |  |
| QUARTER               | NEW CLUB GOAL | NEW CLUBS | DROPPED CLUBS | QUARTER               | MEMBER GROWTH NET<br>GOAL | MEMBER GROWTH<br>ACTUAL | DROPPED<br>MEMBERS ACTUAL<br>(including transfers) |  |
| JULY/AUG/SEPT         | 2             | 1         | 1             | JULY/AUG/SEPT         | 59                        | 99                      | 65                                                 |  |
| OCT/NOV/DEC           | 1             | 0         | 0             | OCT/NOV/DEC           | 44                        | 66                      | 114                                                |  |
| JAN/FEB/MAR           | 3             | 0         | 1             | JAN/FEB/MAR           | 55                        | 40                      | 41                                                 |  |
| APR/MAY/JUNE          | 0             | 0         | 0             | APR/MAY/JUNE          | 24                        | 0                       | 0                                                  |  |